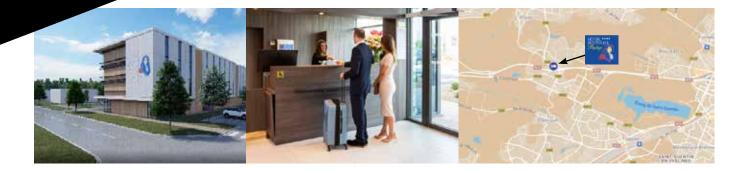

# Location

Our other destinations for your meetings and events

Located West of Paris, in the Yvelines department, the hotel is 5 min away from the business park of Plaisir/Élancourt, and 15 min away from the one of Saint-Quentin en Yvelines. Orly airport is only 34 km away from the establishment.

### <u>To go to the hotel</u>

| Gare de l'Est | 36 km |  |
|---------------|-------|--|
| Gare du Nord  | 36 km |  |
| Orly airport  | 34 km |  |
| CDG airport   | 62 km |  |
| Versailles    | 17 km |  |