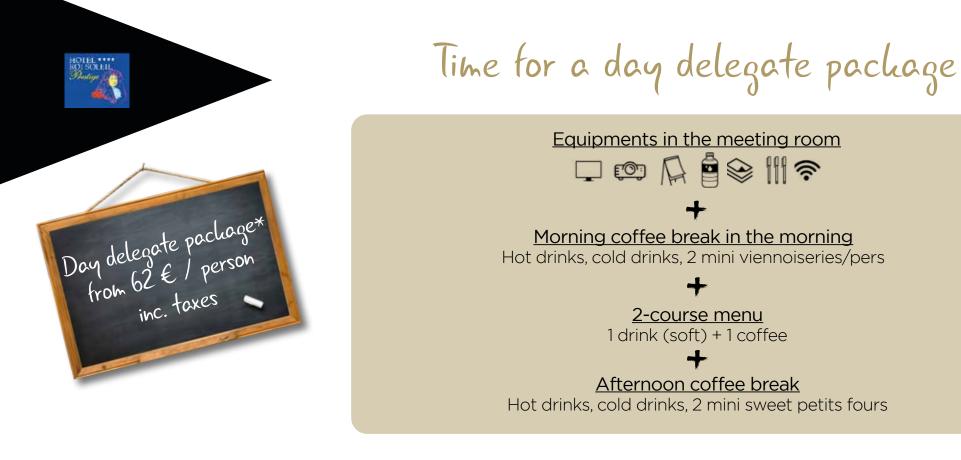

Half day delegate pachage\* from G7€ / person incl. taxes

Time for a half day delegate package

Same services on a half day (only one coffee break)

\* 10 people minimum, quotation on request for less than 10 people

## Time for a break

WELCOME COFFEE 5 €/person (incl. taxes) Tea, coffee, fruit juice, mineral water

### GOURMET BREAK 7 €/person (incl. taxes) Tea, coffee, fruit juice, mineral water, 2 mini viennoiseries per person in the morning or 2 mini sweet petits fours per person in the afternoon

Italian restaurant Del Arte, located in front of the hotel <u>3-COURSE MENU</u> Starter, main course, dessert, 1 drink (soft) and 1 coffee at 27 €/person (incl. taxes)

2-COURSE MENU Starter, main course or main course, dessert, 1 drink (soft) and 1 coffee at 22 €/person (incl. taxes)

COCKTAIL From 24 €/person (incl. taxes)