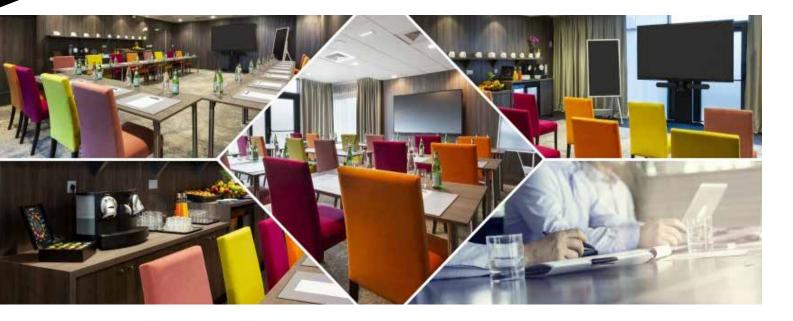

100 m<sup>2</sup> space dedicated to your events, can be split in 2 (40 and 60 m<sup>2</sup>)

80 people (maximum capacity)

FRENCH RIVIERA NEHÔ SUITES CANNES CROISETTE \*\*\*\*

NEHÔ GENERAL PRESENTATION

Free meetingpackage : equipments and set up

| 86 inch screen            |      |
|---------------------------|------|
| Video conferencing system |      |
| Touch-screen flipchart    | A    |
| Mineral water             |      |
| Paper                     |      |
| Pens                      | Quin |
| Very high speed Wi-Fi     | ((r- |