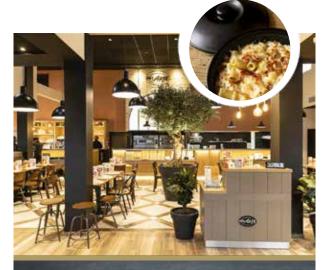

### GOURMET BREAK 7 €/person (incl. taxes) Tea, coffee, fruit juice, mineral water, 2 mini viennoiseries per person in the morning or 2 mini sweet petits fours per person in the afternoon

Italian restaurant Del Arte, located in front of the hotel <u>3-COURSE MENU</u> Starter, main course, dessert, 1 drink (soft) and 1 coffee at 27 €/person (incl. taxes)