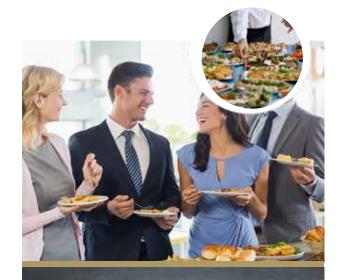

2-COURSE MENU Starter, main course or main course, dessert, 1 drink (soft) and 1 coffee at 22 €/person (incl. taxes)

COCKTAIL From 24 €/person (incl. taxes)