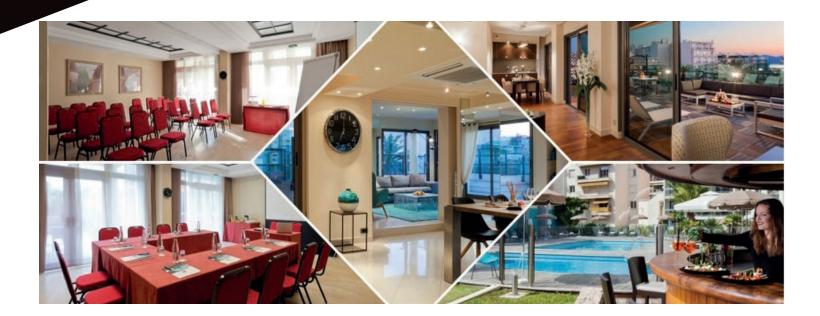

## Time for a meeting

## Free meeting package: equipments and set up

| Screen                | Ţ                   |
|-----------------------|---------------------|
| Beamer                | €@ī                 |
| Flipchart             | A                   |
| Mineral water         |                     |
| Paper                 | <b>\oint{\oint}</b> |
| Pens                  | 999                 |
| Very high speed Wi-Fi | <b>?</b>            |

## Maximum capacity in number of people

| Room     | Size              | Theatre | Classroom | U  | Cocktail | Banquet | Daily rates (incl. taxes)<br>(8.00 am - 6.00 pm) | Half-day rates (incl. taxes)<br>(8.00 am-12.00 pm<br>or 2.00 pm-6.00 pm) |
|----------|-------------------|---------|-----------|----|----------|---------|--------------------------------------------------|--------------------------------------------------------------------------|
| Festival | 45 m <sup>2</sup> | 35      | 20        | 24 | 40       | 35      | 250 €                                            | 150 €                                                                    |
| Lérins   | 33 m²             | 25      | 10        | 15 | 32       | 25      | 210 €                                            | 110 €                                                                    |